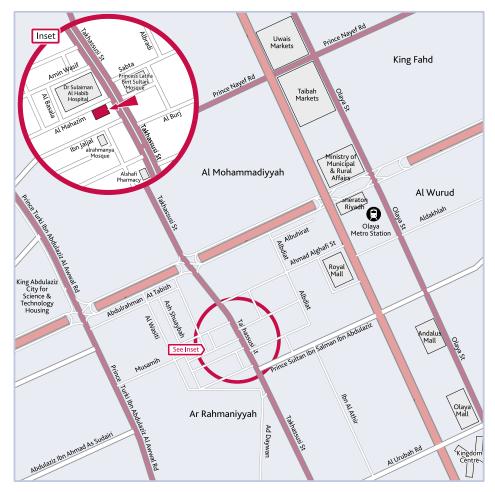

# Alsabhan & Alajaji Law Firm in association with Pinsent Masons

Level 1
7542 Building
Al Rahmania
12344,3103 Riyadh
Kingdom of Saudi Arabia
T: +966 (11) 2000577
F: +966 (11) 2000575

The office is located in the centre of Riyadh on Takasusi Street, Alrahmania District.

### By Road

The office is located above Godiva Chocolate on Takasusi Street. The road is a dual carriageway and we are on the southbound side. The entrance to our building is found by turning left off Takasusi Street into the side street immediately after the Dr Sulaiman Al Habib Hospital.

Riyadh drivers use Google Maps not Satnav. Enter Godiva Chocolate for directions.